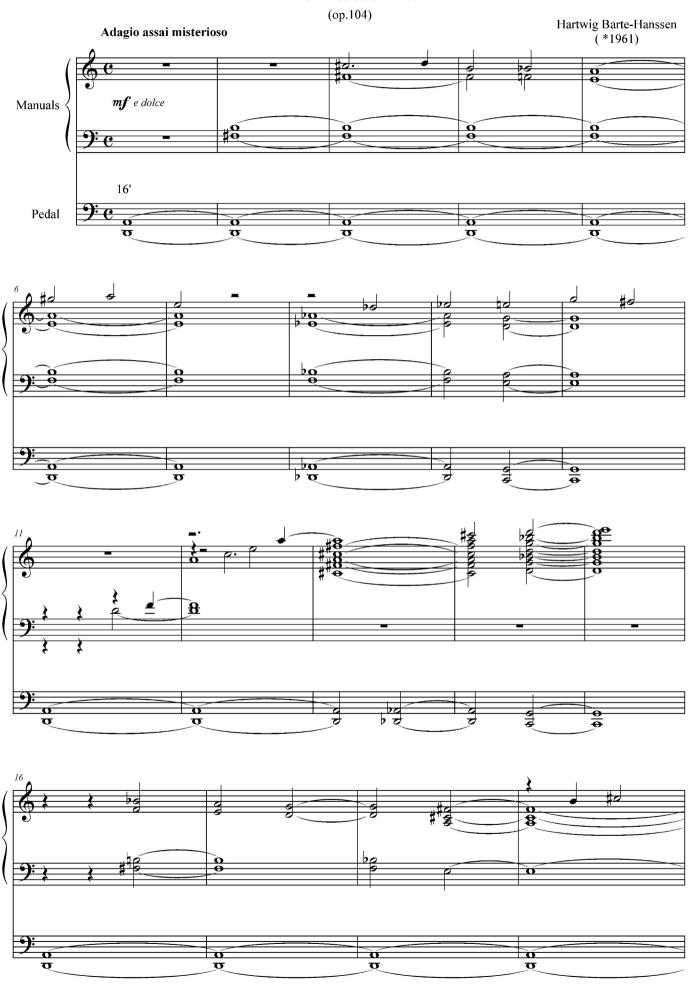

## Lux aeterna

(op. 104)

for Organ

**EDITED BY TORD SIEMEN** 

## Lux aeterna

Copyright @ 2013 by Hartwig Barte-Hanssen. All Rights Reserved. GEMA www.hartwig-barte-hanssen.de

2 Lux aeterna

| Dedicated to the artist Hannelore Käseberg.  She painted the oil painting "Light at the end of the tunnel" honored her husband, who past away in 2006. |  |  |  |
|--------------------------------------------------------------------------------------------------------------------------------------------------------|--|--|--|
|                                                                                                                                                        |  |  |  |
|                                                                                                                                                        |  |  |  |
|                                                                                                                                                        |  |  |  |
|                                                                                                                                                        |  |  |  |
|                                                                                                                                                        |  |  |  |
|                                                                                                                                                        |  |  |  |
|                                                                                                                                                        |  |  |  |
|                                                                                                                                                        |  |  |  |