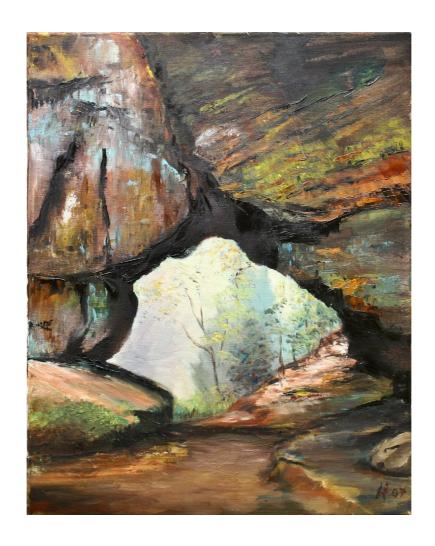

## Lux aeterna

Copyright @ 2013 by Hartwig Barte-Hanssen. All Rights Reserved. GEMA www.hartwig-barte-hanssen.de

2 Lux aeterna

| Dedicated to the artist Hannelore Käseberg.  She painted the oil painting "Light at the end of the tunnel" honored her husband, who past away in 2006. |  |  |  |
|--------------------------------------------------------------------------------------------------------------------------------------------------------|--|--|--|
|                                                                                                                                                        |  |  |  |
|                                                                                                                                                        |  |  |  |
|                                                                                                                                                        |  |  |  |
|                                                                                                                                                        |  |  |  |
|                                                                                                                                                        |  |  |  |
|                                                                                                                                                        |  |  |  |
|                                                                                                                                                        |  |  |  |
|                                                                                                                                                        |  |  |  |