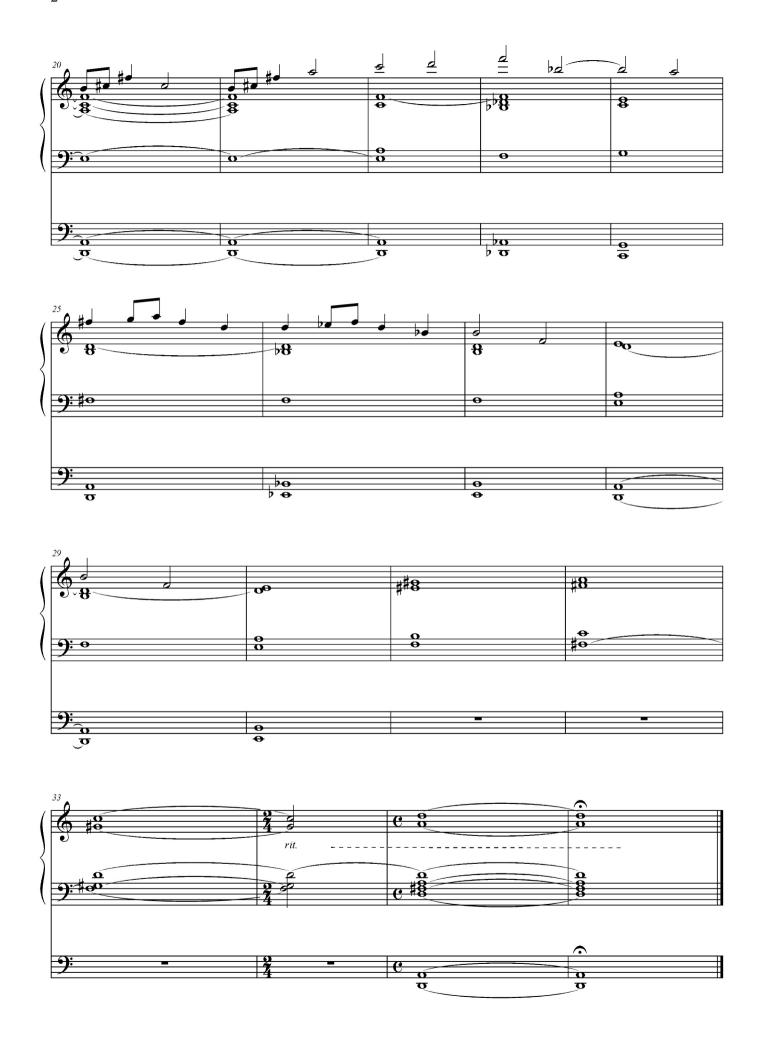

## Lux aeterna

(op. 104)

for Organ

**EDITED BY TORD SIEMEN** 

## Lux aeterna

Copyright @ 2013 by Hartwig Barte-Hanssen. All Rights Reserved. GEMA www.hartwig-barte-hanssen.de

2 Lux aeterna

| Dedicated to the artist Hannelore Käseberg.  She painted the oil painting "Light at the end of the tunnel" honored her husband, who past away in 2006. |  |  |  |
|--------------------------------------------------------------------------------------------------------------------------------------------------------|--|--|--|
|                                                                                                                                                        |  |  |  |
|                                                                                                                                                        |  |  |  |
|                                                                                                                                                        |  |  |  |
|                                                                                                                                                        |  |  |  |
|                                                                                                                                                        |  |  |  |
|                                                                                                                                                        |  |  |  |
|                                                                                                                                                        |  |  |  |
|                                                                                                                                                        |  |  |  |